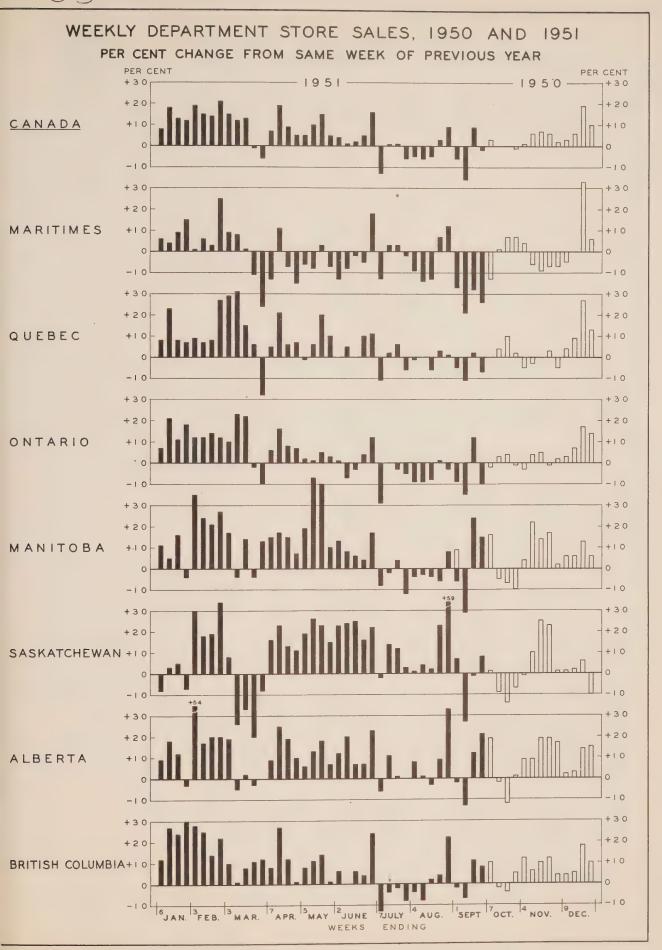

| 19,780 22,830 14,250 9,350 41,140 12,900 1,610 17,550 22,300 12,330 7,840 38,310 39,590 25,750 7,700 36,620 10,120 16,210 8,180 | 20,630<br>23,590<br>15,070<br>10,250<br>44,050<br>14,230<br>1,840<br>17,490<br>23,350<br>12,920<br>8,380<br>40,310<br>39,110<br>24,630<br>7,840<br>40,010<br>10,940<br>16,700<br>8,310 | + 4.3<br>+ 3.3<br>+ 5.8<br>+ 9.6<br>+ 7.1<br>+ 10.3<br>+ 14.3<br>- 0.3<br>+ 4.8<br>+ 6.9<br>+ 5.2<br>- 1.2<br>- 4.3<br>+ 9.3<br>+ 9.5<br>+ 3.0<br>+ 1.6 |  |  |

NOTE: Canada totals do not include Newfoundland figures.

(03-002







### MERCHANDIOING FILE D. DOMINION BUREAU OF STATISTIC

Industry and Merchandising Division **OTTAWA** 

Government Publications

Published by Authority of the Rt. Hon. C. D. Howe, Minister of Trade and Commerce

Vol. XVI - 10 26

\$1.00 a Year

### UNIVERSITY OF TORONTO GE POLITICAL ECONOMY

## DEPARTMENT STORE SALES AND STOCKS

OCTOBER, 1951

### By Provinces

Sales of Canadian department stores totalled \$81,290,000 in October 1951, down 3% from the October 1950 total of \$83,710,000.

All provinces reported declines in sales, an 8% decrease in the Maritime Provinces being the largest. None of the other decreases exceeded 5%.

Department Store Sales in October 1950 and 1951

|                    |         | Sales   |           |  |
|--------------------|---------|---------|-------